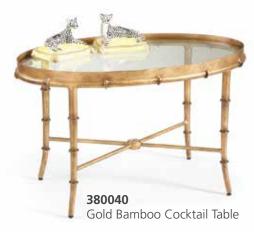

# 380040

Gold Bamboo Cocktail Table 18H x 30.5W x 18D Antique gold leaf on metal with glass top.