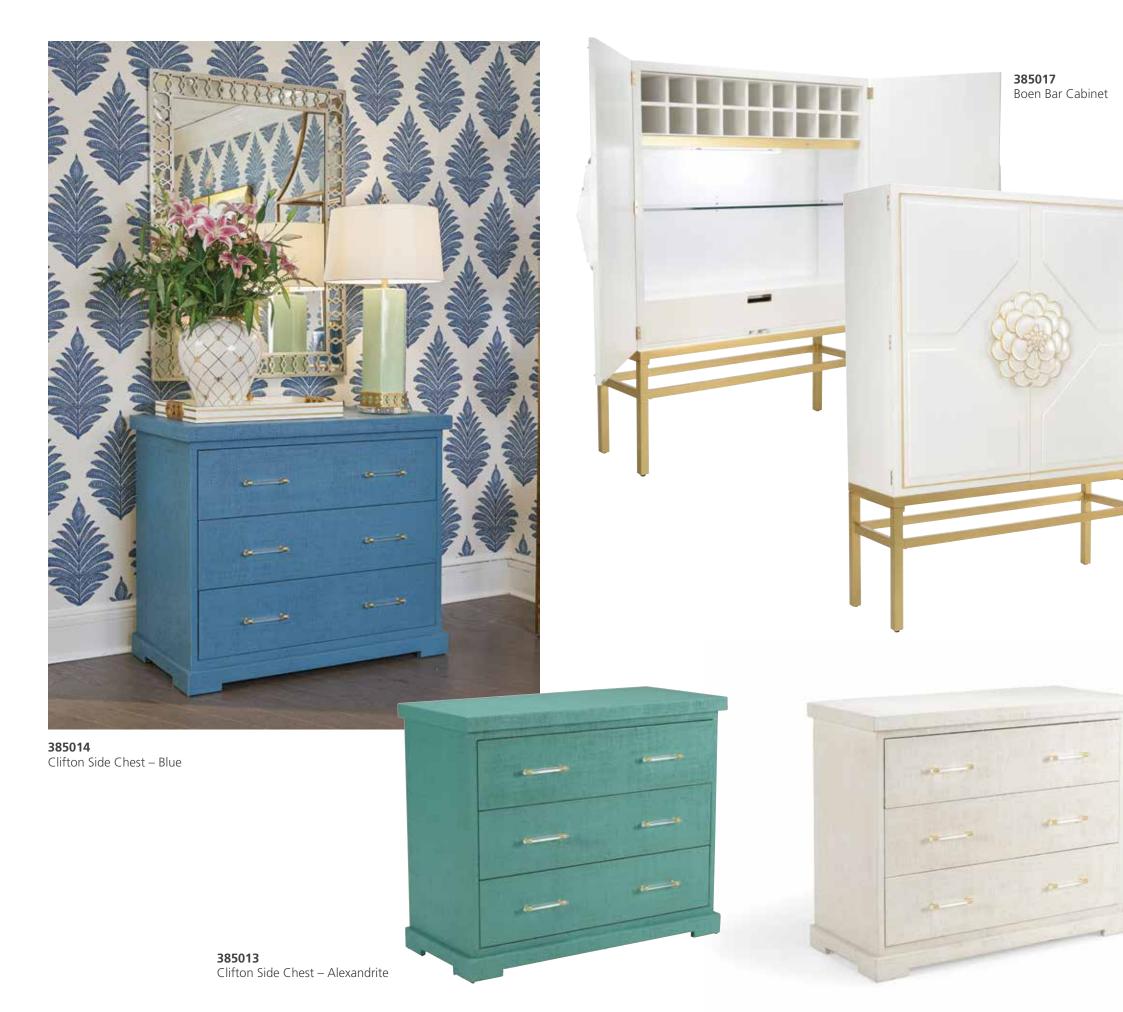

# 385014

Clifton Side Chest – Blue 36.3H x 44W x 20.3D Raffia covered wood chest or bedside table with acrylic handles. Designed by Shayla Copas.

# 385013

Clifton Side Chest -Alexandrite 36.3H x 44W x 20.3D Raffia covered wood chest or bedside table with acrylic handles.Designed by Shayla Copas.

# Page 25 385017

Boen Bar Cabinet 78H x58.5W x 21D Luxury bar cabinet with shelving for glasses and wine storage as well as a storage drawer. Also available in Alexandrite green 385016. Designed by Shayla Copas.

# 385015

Clifton Side Chest – White 36.3H x 44W x 20.3D Raffia covered wood chest or bedside table with acrylic handles. Designed by Shayla Copas.