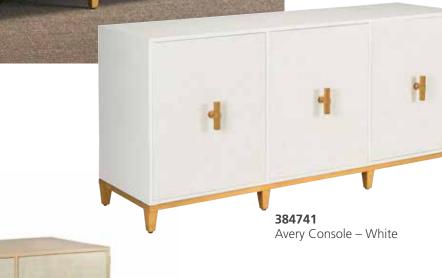

Page 18

Avery Console – Navy 34.5H x 70.8W x 22D Wood console with raffia covered doors and gold leaf finished base and hardware. Two interior shelves.Designed by

Avery Console - White 34.5H x 70.8W x 22D Wood console with raffia covered doors and gold leaf finished base and hardware. Two interior shelves. Designed by

34H x 70.5W x 20D

Wood console with raffia covered doors and gold leaf finished base and hardware. Two interior shelves.Designed by

Longleaf Cabinet – White 36H x 79W x 20D Four door wood cabinet in white finish with gold leaf interlocking hardware. Two glass shelves. Designed by Claire Bell.