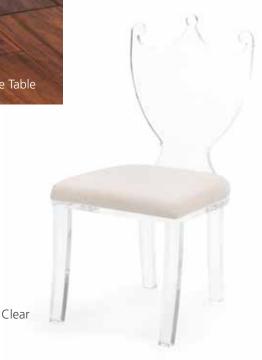

Milford Chest

Classic Gilt Shelf

Milford Chest – Gray/Brown

New London Console – Blue

Neoclassic Acrylic Bench

Soho Tufted Bench

Hollywood Acrylic Bench

Regency Hall Chair – Clear

# 384808

Regency Hall Chair – Clear 37.3H x 18W x 19.5D Acrylic regency hall chair with removable muslin seat. Also available in black 385022.