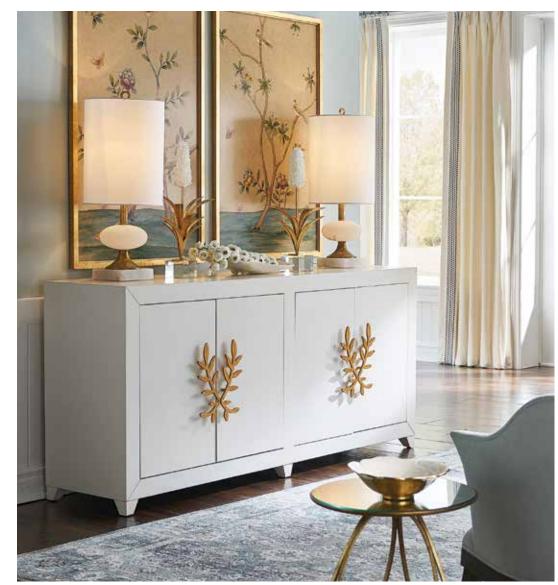

# 384433

Longleaf Cabinet 36H x 79W x 19D Four door wood cabinet in weathered gray finish with gold leaf interlocking hardware. Two glass shelves.Designed by Claire Bell.

by Claire Bell. **384727** Longleaf Cabinet – White 36H x 79W x 20D