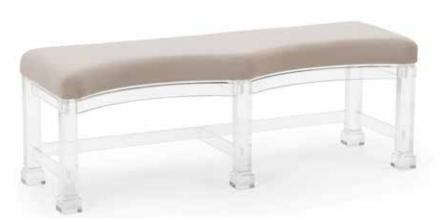

# 384400

Hollywood Acrylic Bench 16.5H x 48.5W x 14.5D Clear acrylic bench with easy to recover muslin seat.