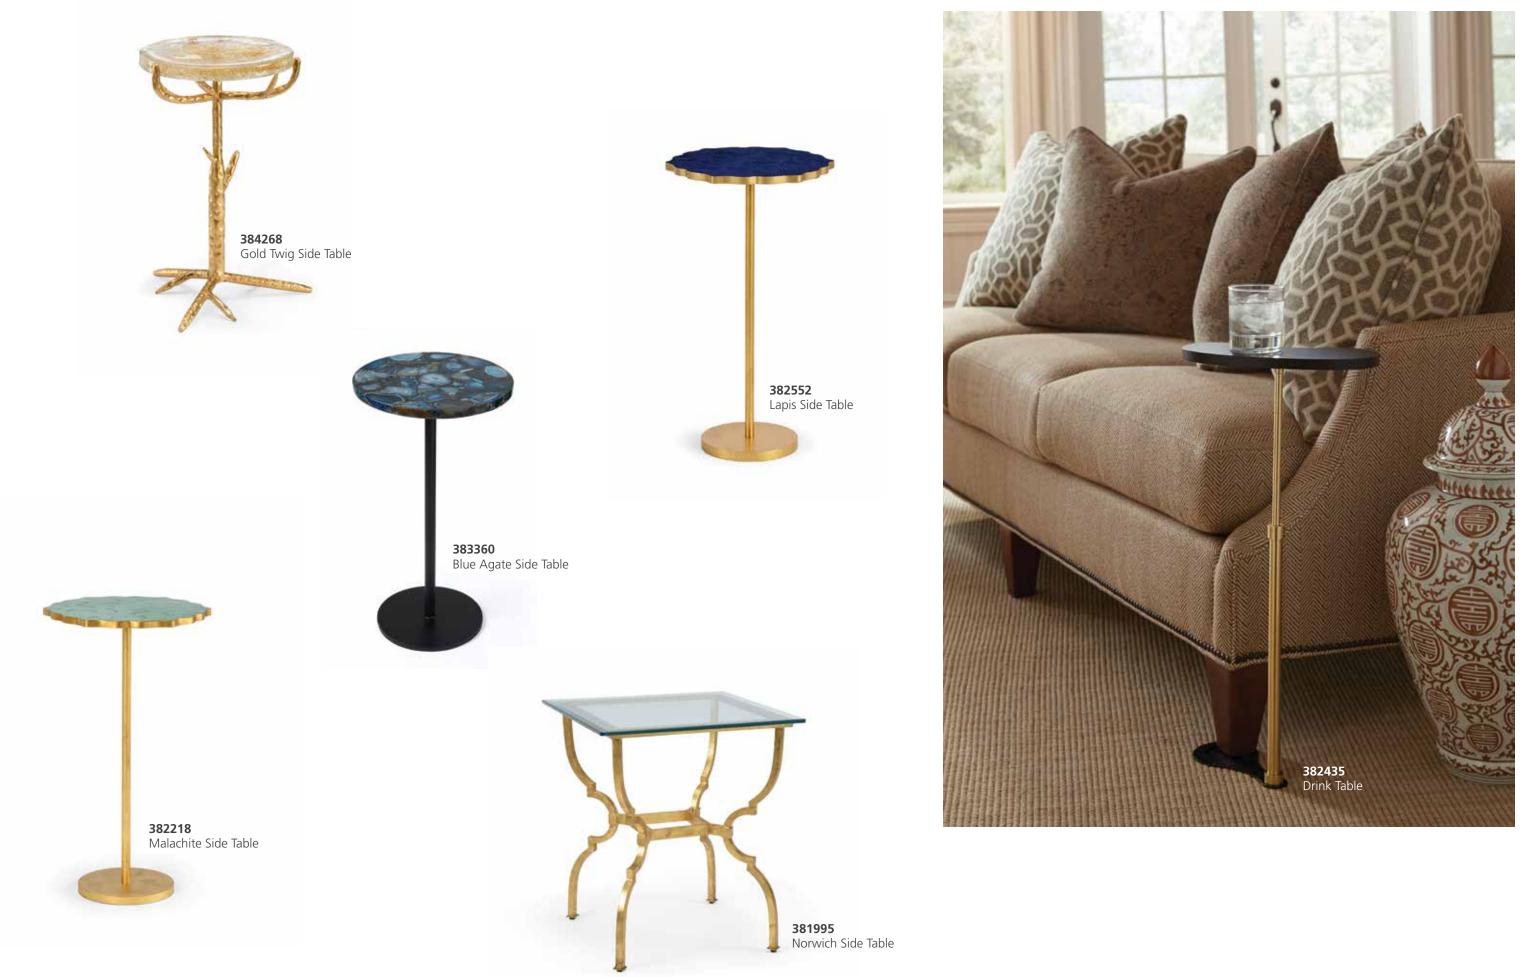

### 384268

Gold Twig Side Table 20H x 13.5 DIA Textured tripod base with gold finish and seeded glass top.

### 383360

Blue Agate Side Table 24.3H x 13.8 DIA Blue agate top on black iron base.

# 382552

Lapis Side Table 25H x 14 DIA Gold leaf finished base and column with hand painted lapis finish on top.

### 382218

Malachite Side Table 24.5H x 13.5 DIA Antique gold leaf finish on iron with hand painted malachite finish on top.

### 381995

Norwich Side Table 26H x 22W x 22D Handmade and finished iron frame with antique gold finish and clear glass top.

### 382435 Drink Table

26H x 11.5W x 8D Antique brass finished column with black base and top.

The lighting, artwork, mirrors, and decorative accessories shown in the photos can be found in the online catalog at www.chelseahouseinc.com.