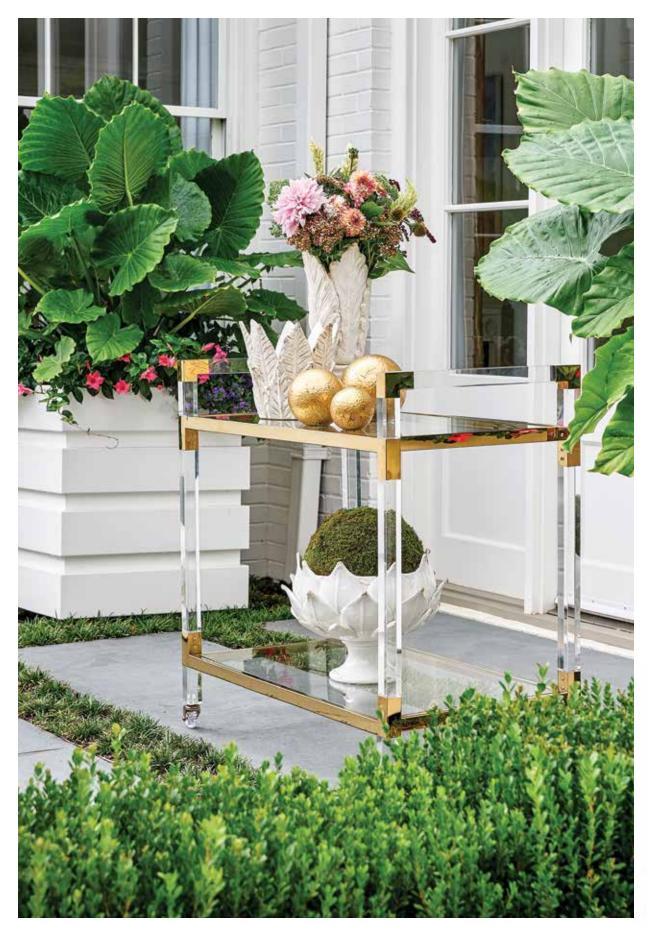

# Page 8 383848

Acrylic Bar Cart 34.5H x 36W x 19D Clear acrylic with clear glass shelves and polished brass finished iron edging.