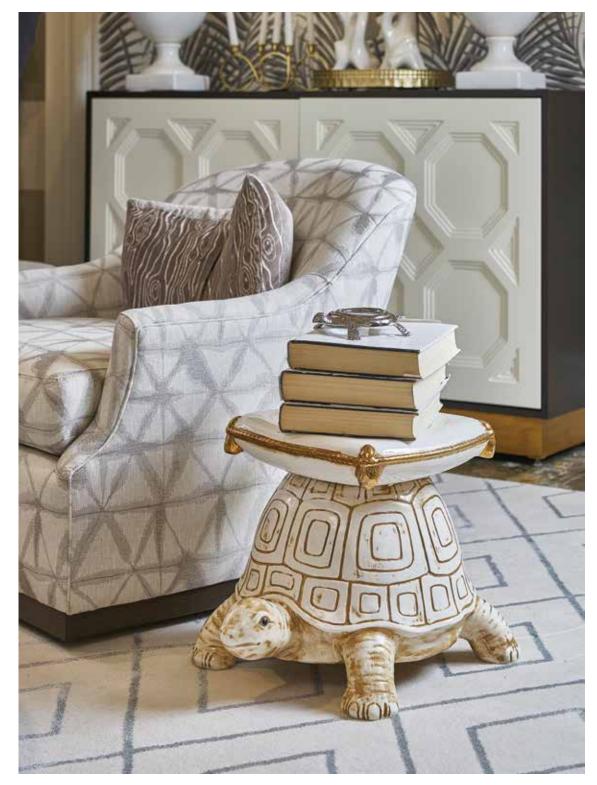

# 383856

Turtle Garden Seat 16H x 21W x 17D White glazed ceramic with gold and antiqued details.