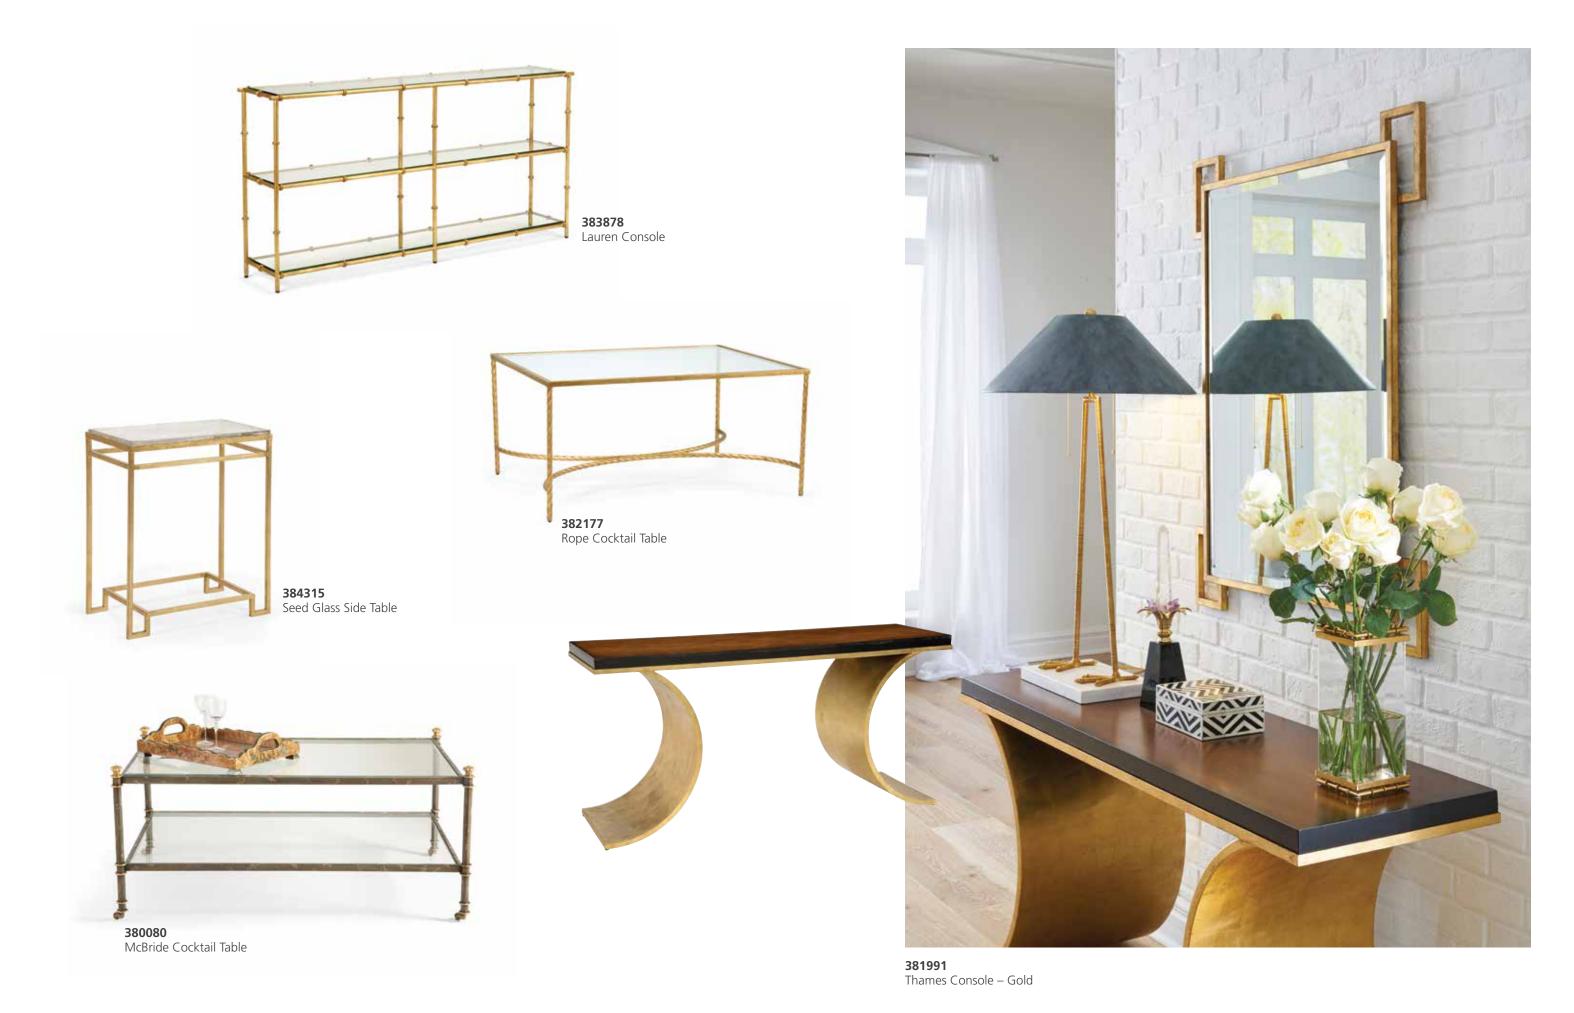

# Page 36

383878 Lauren Console 36H x 68W x 11.5D Antique gold leaf on iron with clear beveled glass top and shelves. Designed by Claire Bell.

# 384315

Seed Glass Side Table 26.8H x 22W x 14D Warm gold leaf finish on iron with seed glass top.

# 382177

Rope Cocktail Table 20H x 42W x 30D Gold leaf finish on iron with rope design and glass top.

# 380080

McBride Cocktail Table 21.5H x 47W x 28.5D Sponged antique silver finish on metal with glass top and shelf.

# Page 37

381991

Thames Console – Gold 30H x 60W x 18D Handmade and finished iron frame with antique gold leaf and wood top.