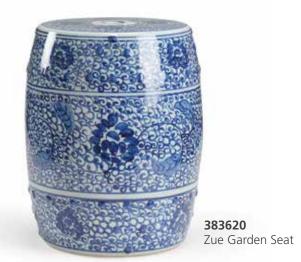

# 383620

Zue Garden Seat 16H x 13 DIA White glazed ceramic with hand painted blue design.