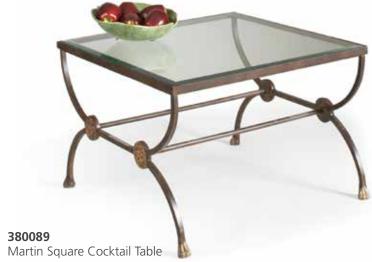

Martin Square Cocktail Table

Bronze finished table with

gold accents and glass top.

18H x 43W x 43D

wood console with gold