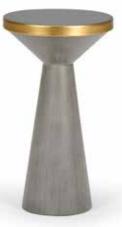

# Page 13 **384477**

Chelsea Pedestal – Large 48.3H x 14W x 14D Clear acrylic pedestal with antique brass finished accents and tempered glass shelves.