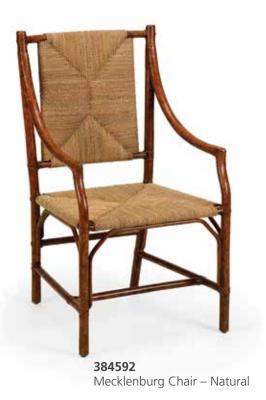

# 384592

Mecklenburg Chair – Natural 40H x 22W x 20D Rattan chair in natural finish.