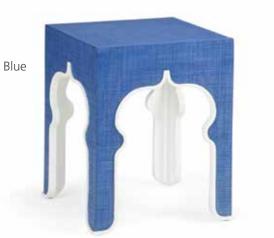

Moroccan Side Table – Blue

**383237** Glass Top Harlequin Coffee Table

**384205** Waterfall Console – Black **380100** Conner Caned End Table

**384206** Waterfall Console – Blue

> **384207** Waterfall Console – Cream

# 384418

Moroccan Side Table – Blue 25H x 20W x 20D Raffia covered blue and white side table.