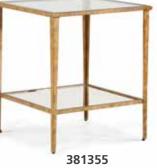

# 381355

Carson End Table 25H x 22W x 22D Antique gold leaf on iron with glass top and mirrored bottom shelf.