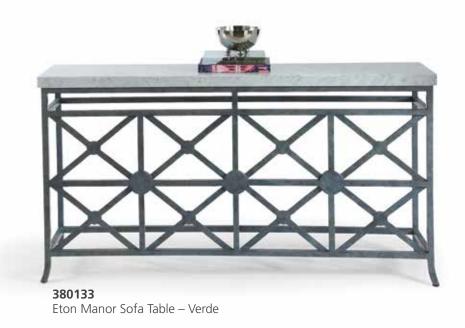

### 380133

Eton Manor Sofa Table – Verde 35H x 66W x 14D Metal base with veneered white marble top.