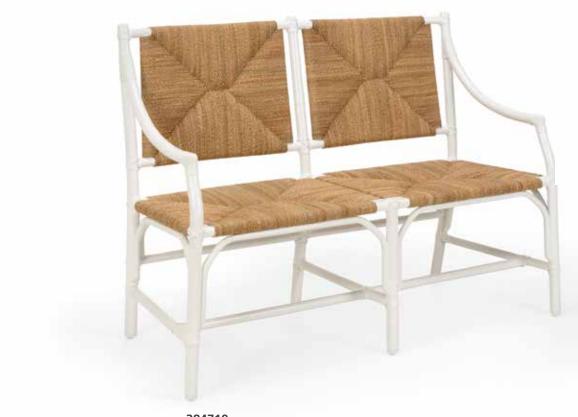

### 384719

Mecklenburg Bench – White 37.8H x 50.8W x 22D White lacquered rattan and rush chair.