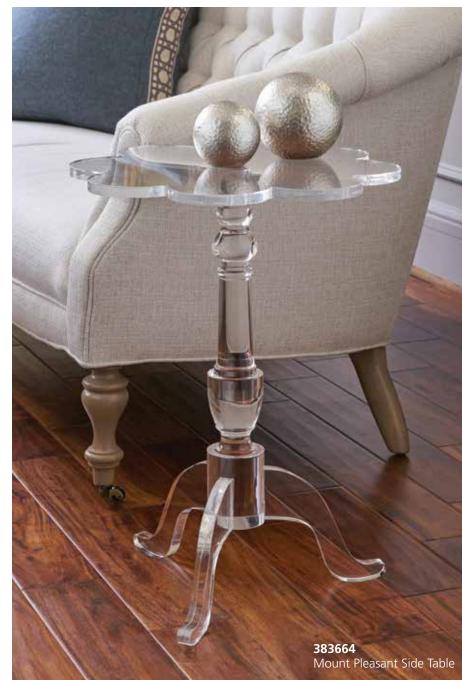

# 383664

Mount Pleasant Side Table 23.5H x 18 DIA Clear acrylic side table in classic profile.