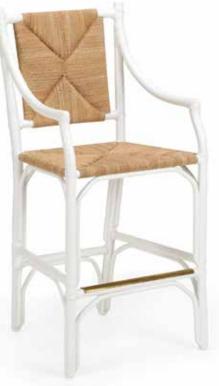

### Page45 385061

Mecklenburg Barstool – White 48H x 22.8W x 24.3D Rattan barstool in white lacquered finish.