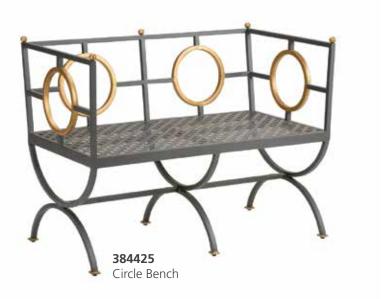

# 384425

Circle Bench 32.8H x 43W x 23.8D Dark steel finished accent bench with gold accents. Designed by Douglas Freeman.