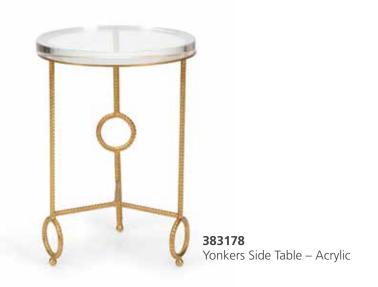

# Page 12

**383178** Yonkers Side Table – Acrylic

21H x 15 DIA Antique gold leaf iron table with thick, clear acrylic top. Designed by Bradshaw Orrell.