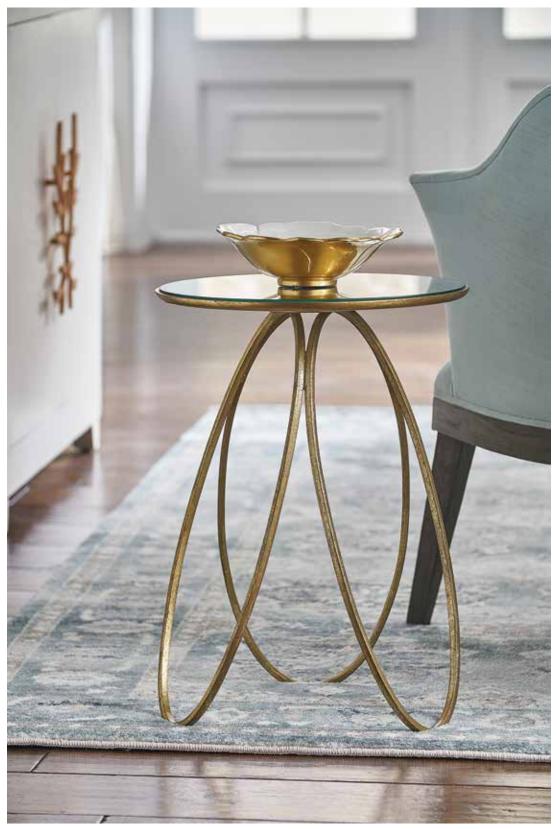

# 384560

Tri-Leg Table – Gold 22.3H x 15.8 DIA Side table consisting of three oval loops with mirrored top