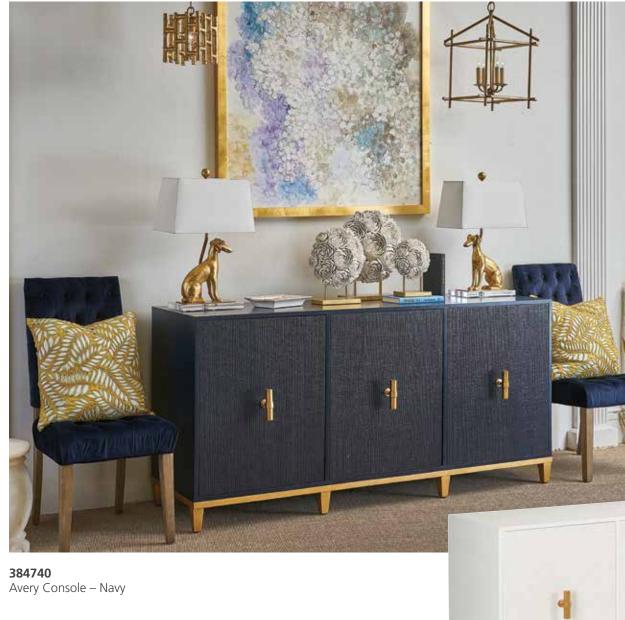

# 383376

Page 16

384740

Claire Bell.

384741

Claire Bell.

384196

Avery Console

Page 18

Avery Console – Navy 34.5H x 70.8W x 22D Wood console with raffia covered doors and gold leaf finished base and hardware. Two interior shelves.Designed by

Avery Console - White 34.5H x 70.8W x 22D Wood console with raffia covered doors and gold leaf finished base and hardware. Two interior shelves. Designed by