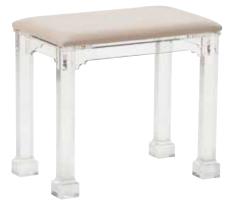

Milford Chest

Classic Gilt Shelf

Milford Chest – Gray/Brown

New London Console – Blue

Neoclassic Acrylic Bench

Soho Tufted Bench

Hollywood Acrylic Bench

Regency Hall Chair – Clear

### Page 6 384973

Neoclassic Acrylic Bench 24H x 26W x 13.3D Russian inspired acrylic bench with removable seat cushion.