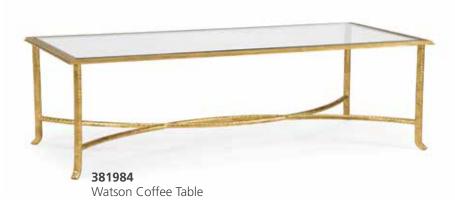

# 381984

Watson Coffee Table 17H x 42W x 20D Handmade and finished gold frame with glass top.