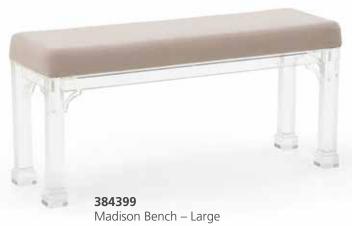

# 384399

Madison Bench – Large 18H x 41W x 12.5D Clear acrylic bench with easy to recover muslin seat.