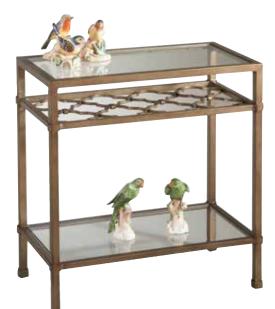

50 | Visit www.ChelseaHouseInc.com for the entire line

Two interior shelves.Designed by Claire Bell. Page 17 383377 Harper Bunching Table – Large 25.3H x 19.8 DIA Iron cylindrical table with pierced design and glass top.Designed by Claire Bell.