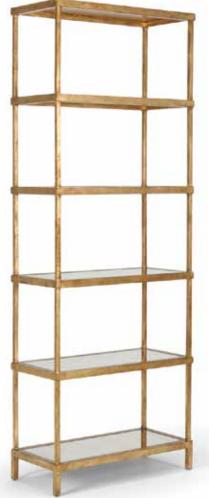

# 381695

Classic Gilt Shelf 96H x 36W x 13D Antique gold finished iron with glass shelves. Designed by Lisa Kahn.