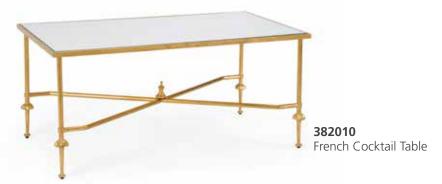

# 382010

French Cocktail Table 20.5H x 44W x 24D Antique gold finished wrought iron with antiqued mirror top.