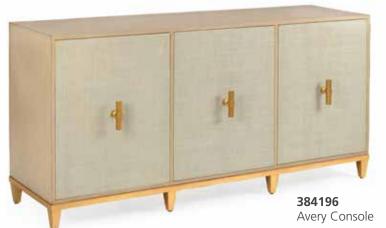

# 383376

Page 16

384740

Claire Bell.

384741

Claire Bell.

384196

Avery Console

Page 18

Avery Console – Navy 34.5H x 70.8W x 22D Wood console with raffia covered doors and gold leaf finished base and hardware. Two interior shelves.Designed by

Avery Console - White 34.5H x 70.8W x 22D Wood console with raffia covered doors and gold leaf finished base and hardware. Two interior shelves. Designed by