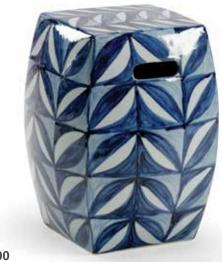

# 382100

Paris Fern Stand 48H x 17W x 17D Crafted of solid beech wood with dark brown finish and gold accents