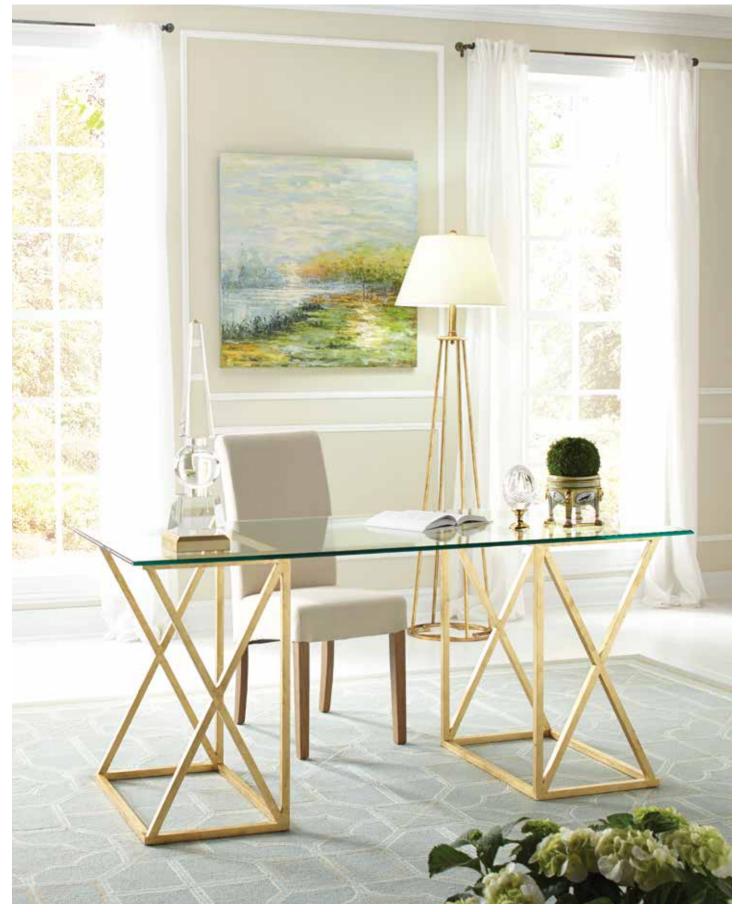

The pieces featured here are some of the best sellers. Find the full line of furniture, as well as the lighting, wall décor and decorative accessories shown in these photos, in our online catalog at www.chelseahouseinc.com.

### 382435 Drink Table

26H x 11.5W x 8D Antique brass finished column with black base and top.

The lighting, artwork, mirrors, and decorative accessories shown in the photos can be found in the online catalog at www.chelseahouseinc.com.