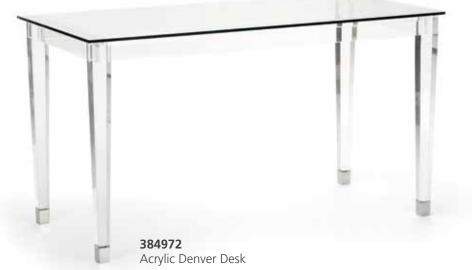

# 384972

Acrylic Denver Desk 29H x 54W x 26D Acrylic desk with nickel accents and glass top.