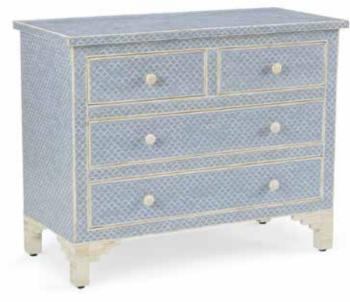

# 382998

Milford Chest 34H x 43W x 20D Hand laid blue and white fish pattern with bone inlay. Four drawers.