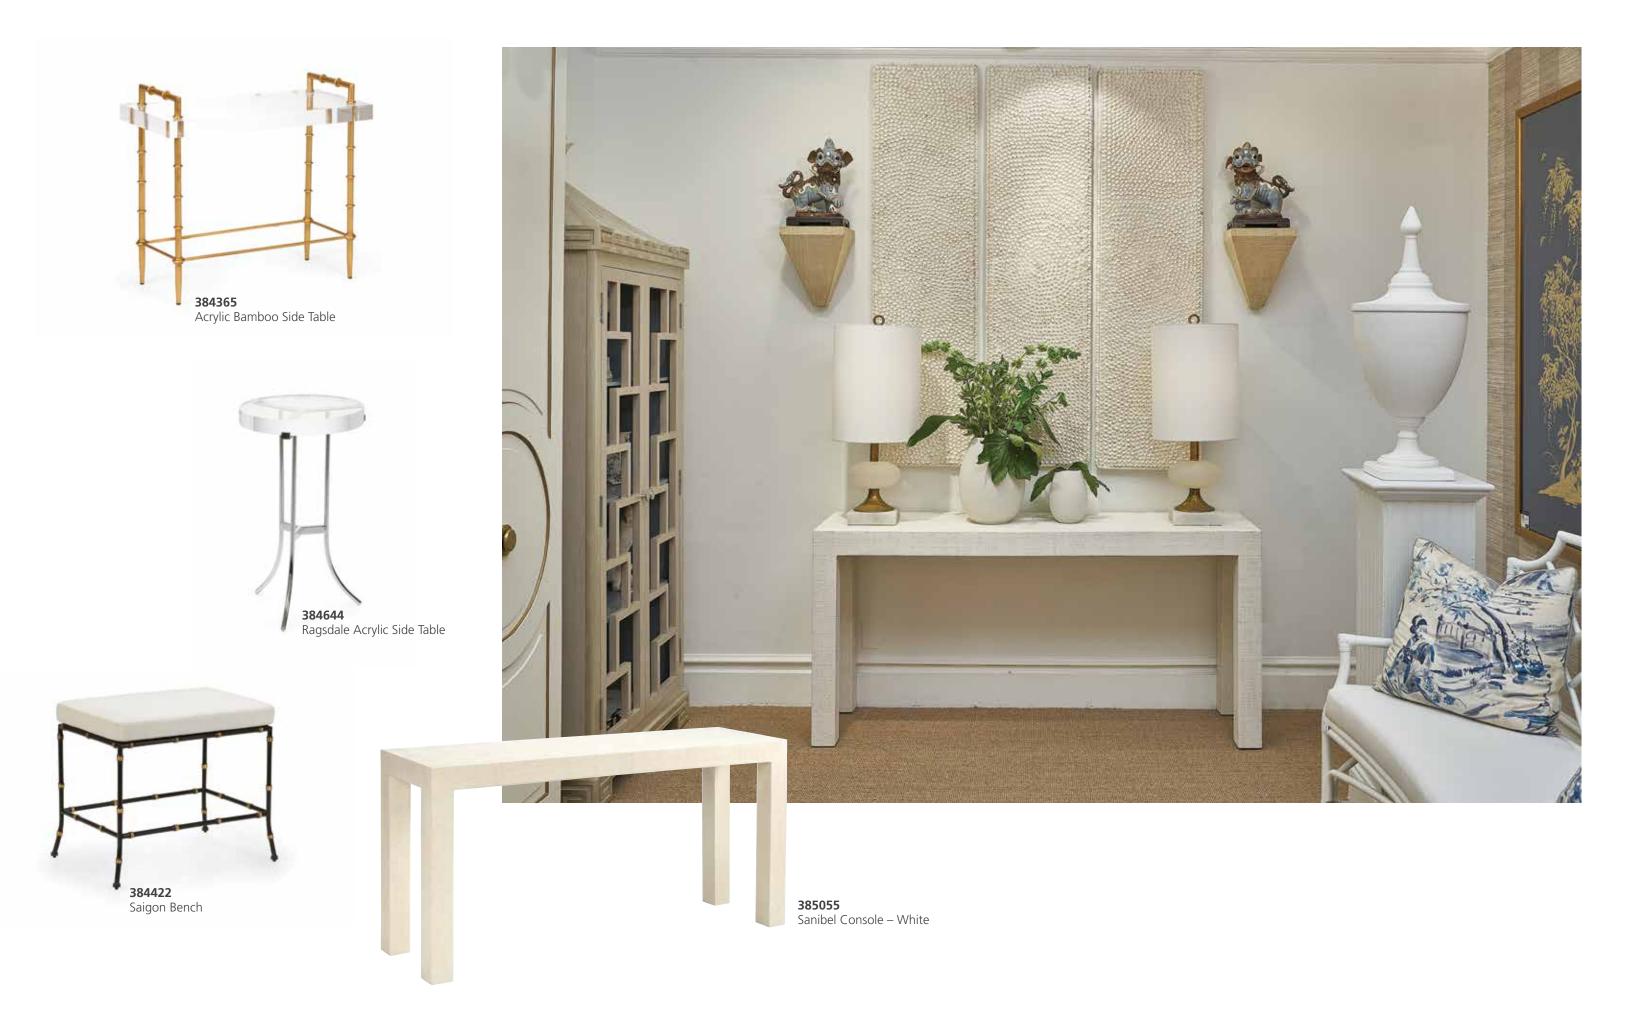

# Page 46

384365

Acrylic Bamboo Side Table 25.3H x 28W x 14D Gold leaf finish on bambooinspired base. Thick acrylic top.

### 384644

Ragsdale Acrylic Side Table Bronze finished iron two-tiered 27H x 16.5 DIA table with clear glass shelves. Polished nickel tripod base with thick acrylic top.

### 384422

Saigon Bench 21H x 24W x 16D Espresso finished metal bamboo-inspired bench with gold accents and cream ultrasuede upholstered seat. Designed by Jamie Merida.

# Page 47

385055 Sanibel Console – White 31.5H x 64W x 18D Raffia covered wood console. Designed by Jamie Merida.