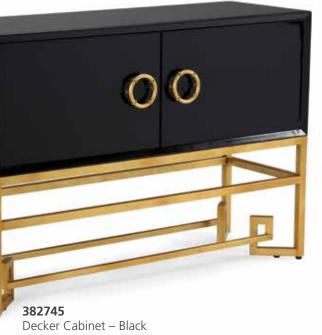

### 382745

Decker Cabinet – Black 32.3H x 42W x 16D Sophisticated wood composition cabinet painted black with gold accents.

**384924** Alexander Garden Seat 19.8H x 16 DIA Monet inspired garden stool with shades of blue. Designed by Shayla Copas.