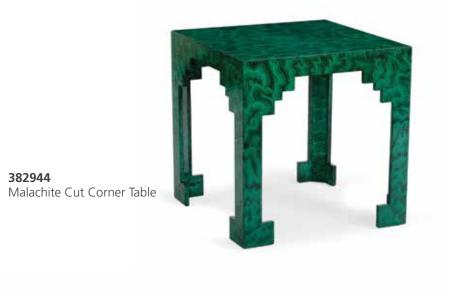

# Page 11

**382944** Malachite Cut Corner Table 22H x 22W x 22D Wood side table with hand painted malachite finish.