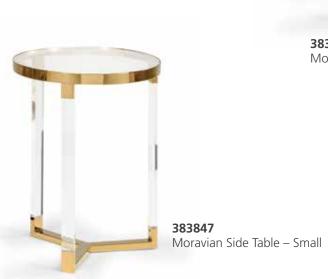

# 383847

Moravian Side Table – Small 19.8H x 14.5 DIA Acrylic side table with clear glass top and brass finished iron details.