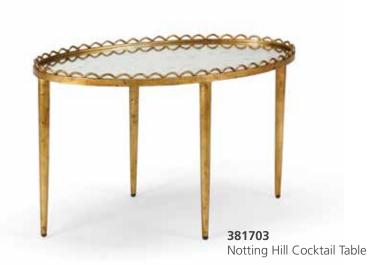

# 381703

Notting Hill Cocktail Table 18H x 30W x 18D Antique gold leaf finish on iron with scalloped edged gallery.