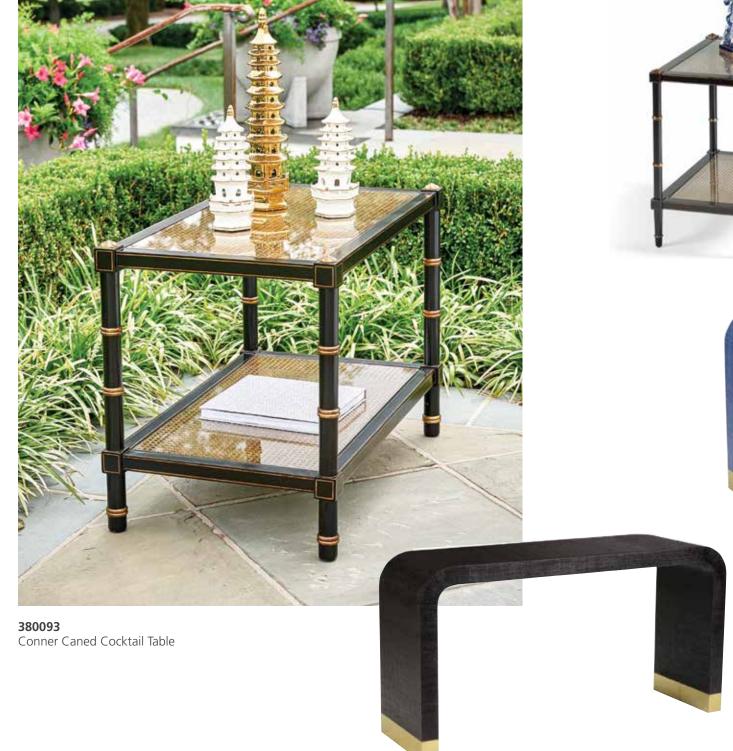

# Page 38

380093

Conner Caned Cocktail Table 24H x 32W x 20D Poplar caned paneled table with glass top and shelf.