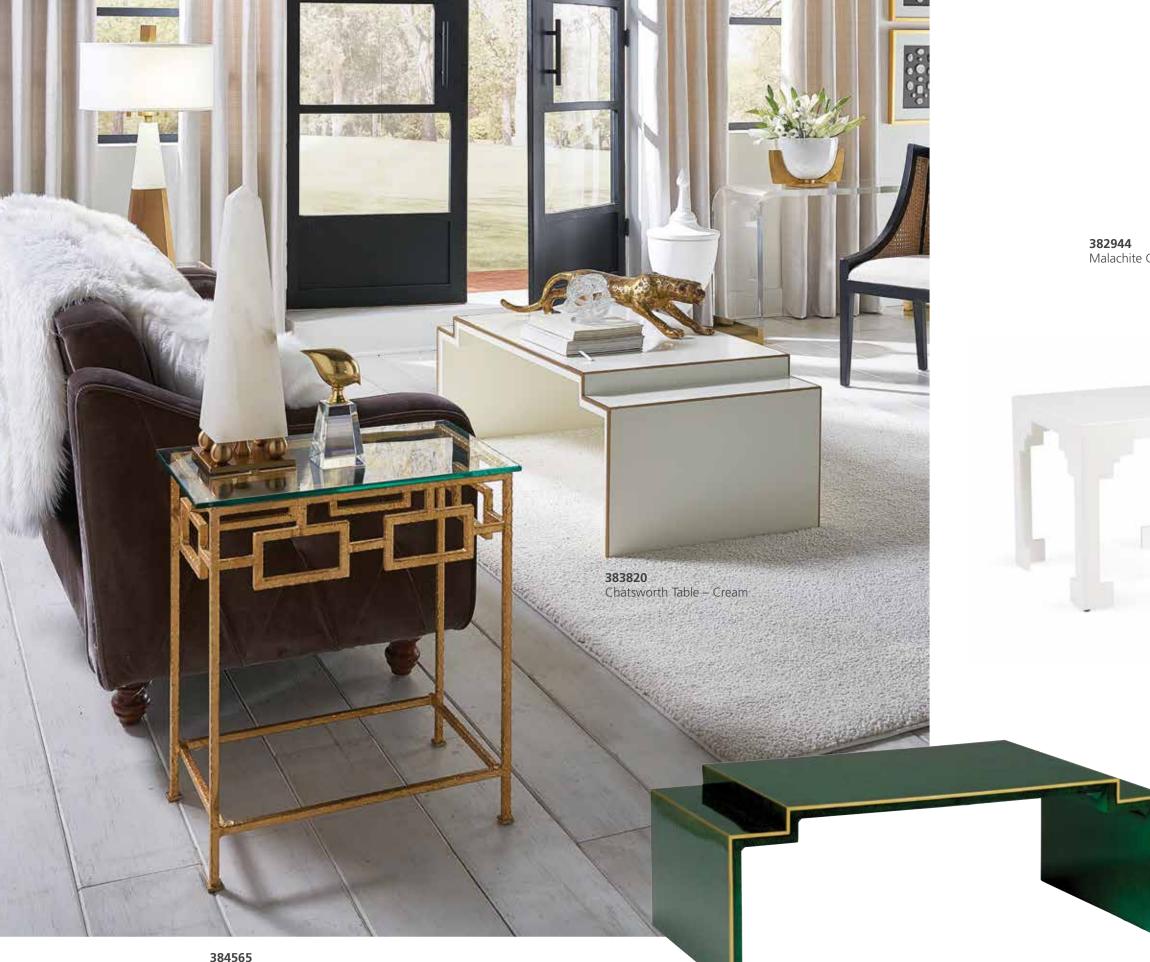

# Page 10 383820

Chatsworth Table – Cream 18.5H x 50W x 26D Cream lacquered wood with smart gold edging. Designed by Bradshaw Orrell.

# Page 11

**382944** Malachite Cut Corner Table 22H x 22W x 22D Wood side table with hand painted malachite finish.