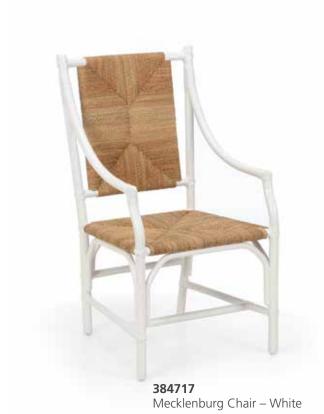

# 384717

Mecklenburg Chair – White 39H x 22W x 22D White lacquered rattan and rush chair.