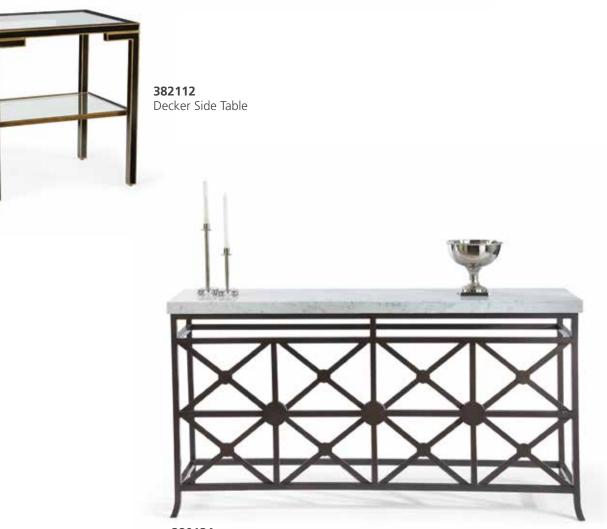

# 382112

380134

Bronze

Page 41

381874

edging.

Page 42

380088

glass top.

Page 43

383182

380066

bottom.

380089

Decker Side Table 27H x 26W x 20D Glass top and shelf in black wood console with gold edging.

Eton Manor Sofa Table –