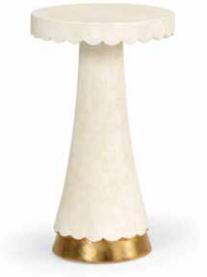

# 383959

Puttick Side Table 24.5H x 14 DIA Natural white agate on wood with gold leaf iron base.