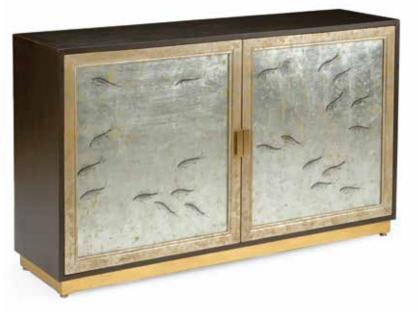

# 384302

Chinoiserie Cabinet – Fish 34.5H x 58W x 15.8D Hand painted chinoiserie fish pattern. Walnut, antique gold leaf and antique silver leaf finishes. Two doors and two shelves.Designed by Bradshaw Orrell.