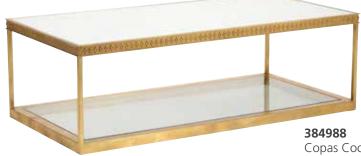

# 384988

Copas Cocktail Table – Gold 19H x 59.5W x 30.5D Table in metallic satin gold finish with linked honeycomb pattern. Mirrored top and alass bottom. Designed by Shayla Copas.