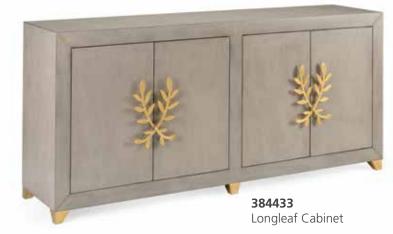

# 384433

Longleaf Cabinet 36H x 79W x 19D Four door wood cabinet in weathered gray finish with gold leaf interlocking hardware. Two glass shelves.Designed by Claire Bell.

by Claire Bell. **384727** Longleaf Cabinet – White 36H x 79W x 20D