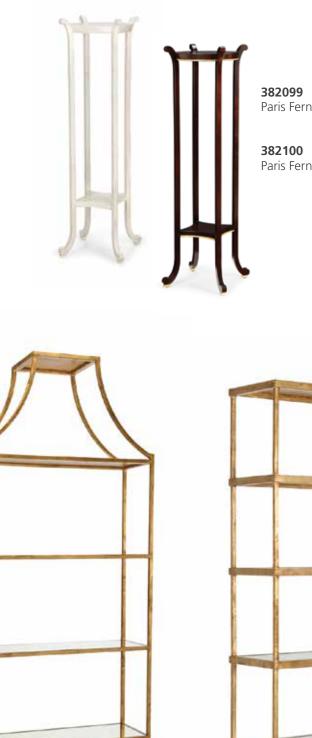

Questions? Product ideas? Email us at chelseahouse@chelseahouseinc.com

384302 Chinoiserie Cabinet – Fish

383959 Puttick Side Table

Carnaby Bookcase

**382099** Paris Fern Stand – White

Paris Fern Stand

Etagere – Gold

# 382099

Paris Fern Stand - White 48H x 17W x 17D Crafted of solid beech wood with antique white finished birch veneer.

# 382100

Paris Fern Stand 48H x 17W x 17D Crafted of solid beech wood with dark brown finish and gold accents

# 381711

Etagere – Gold 82H x 30W x 14D Antique gold finished iron with glass shelves.