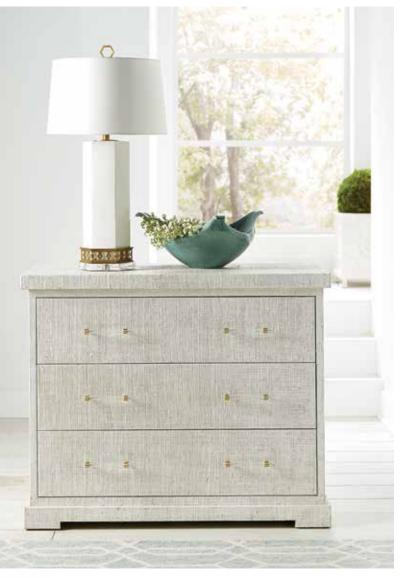

# Page 5

**382999** Milford Chest – Gray/Brown 34H x 43W x 20D Hand laid geometric pattern with bone inlay. Four drawers.

# 382998

Milford Chest 34H x 43W x 20D Hand laid blue and white fish pattern with bone inlay. Four drawers.