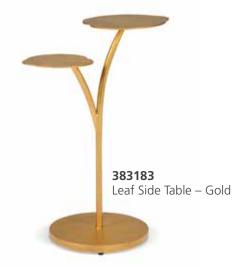

# 383183

Leaf Side Table – Gold 27H x 19W x 12D Antiqued gold leaf iron table with two leaf shaped tiers.