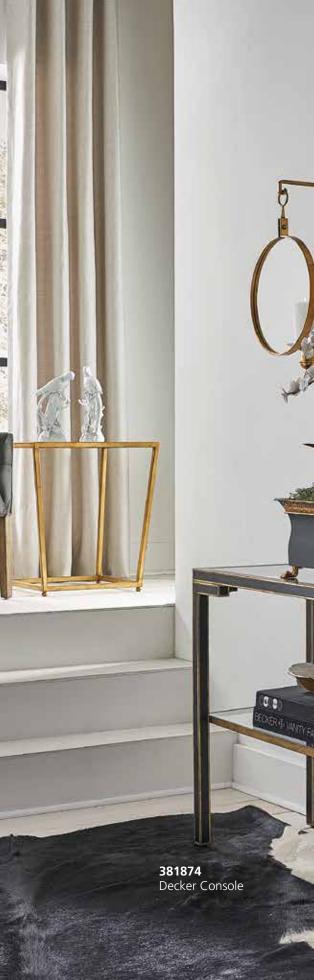

# Page 33 381874

Decker Console 30.5H x 50W x 16D Black console with gold edging. Glass shelf and top.