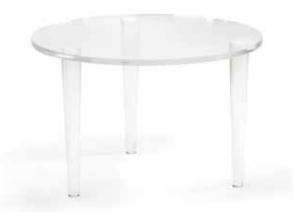

# 383663

Round Acrylic Coffee Table 18H x 28 DIA Clear acrylic round coffee table with three legs.