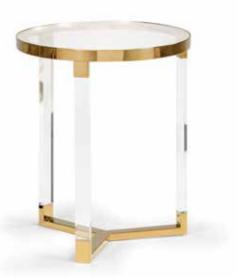

# 383847

Moravian Side Table – Small 19.8H x 14.5 DIA Acrylic side table with clear glass top and brass finished iron details.