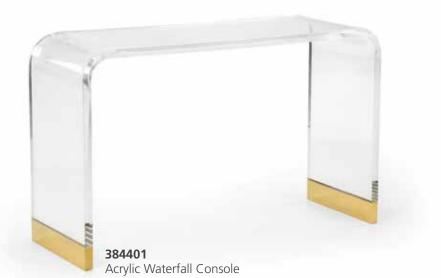

# 384401

Acrylic Waterfall Console 28.5H x 46W x 15D Clear acrylic waterfall console with antique brass feet.