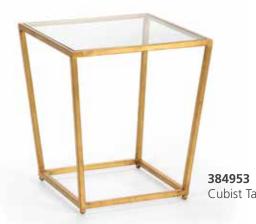

# 384953

Cubist Table – Gold 22.8H x 20W x 20D Gold leaf on iron with a clear tempered beveled glass edge. Designed by Jamie Merida.