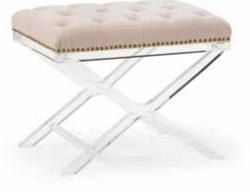

# Page 7

**384398** Madison Bench – Small 17.5H x 20W x 12.5D Clear acrylic stool with easy to recover muslin seat.

# 383664

Mount Pleasant Side Table 23.5H x 18 DIA Clear acrylic side table in classic profile.