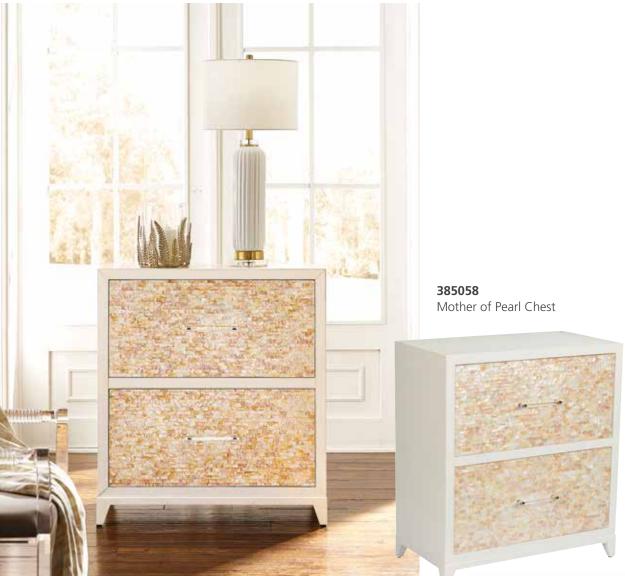

# 385058

Mother of Pearl Chest 36.3H x 32.3W x 18.8D Two drawer wood chest with mother of pearl drawer fronts and acrylic handles. Designed by Claire Bell.