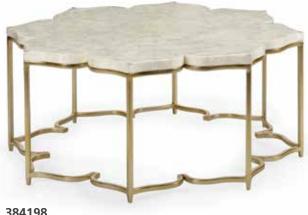

# 384198

Lotus Flower Cocktail Table 18.3H x 42W x 42D Metal base with capiz shell top.