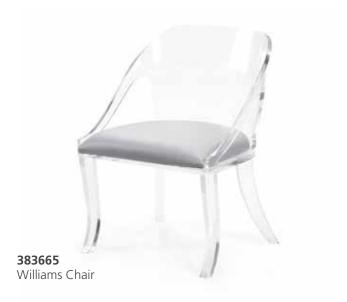

# 383665

Williams Chair 29H x 22W x 15.8D Clear acrylic chair with easy to recover cushion.