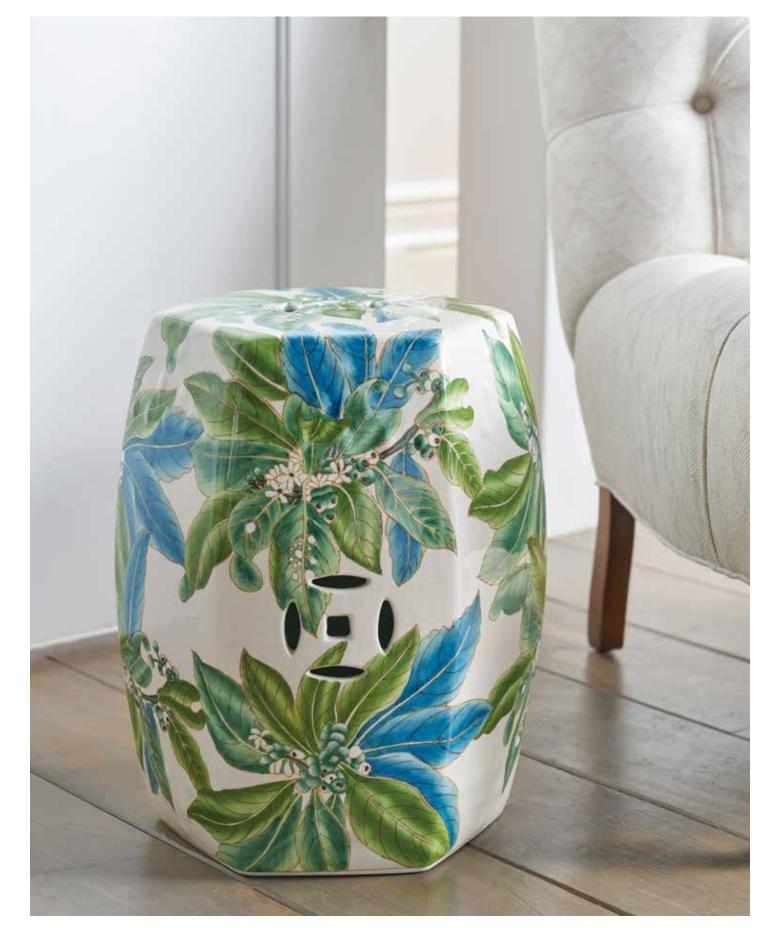

### 382745

Decker Cabinet – Black 32.3H x 42W x 16D Sophisticated wood composition cabinet painted black with gold accents.

**384924** Alexander Garden Seat 19.8H x 16 DIA Monet inspired garden stool with shades of blue. Designed by Shayla Copas.