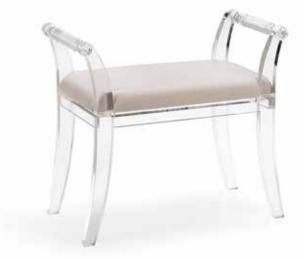

# 384808

Regency Hall Chair – Clear 37.3H x 18W x 19.5D Acrylic regency hall chair with removable muslin seat. Also available in black 385022.