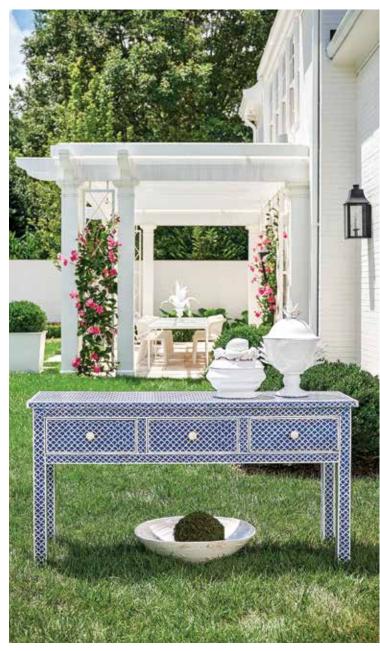

# 383001

New London Console – Blue 30H x 56W x 16D Hand laid fish scale pattern with bone inlay. Three drawers.