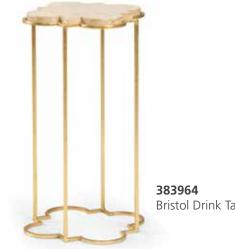

# Page 15 **383964**

Bristol Drink Table 24.5H x 14.5W x 14.5D Natural cream stone top with antique gold finished iron base.