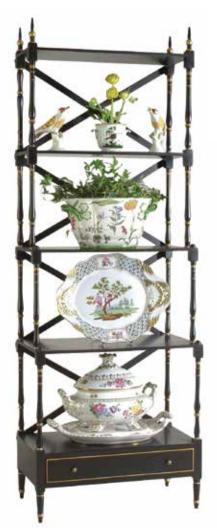

# 380063

Carnaby Bookcase 71.5H x 25W x 14.5D Poplar in black and gold finish. One drawer.