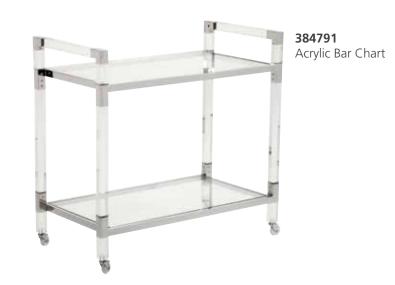

### Page 9 384791

Acrylic Bar Chart 34.8H x 36W x 19D Acrylic bar cart with tempered beveled glass shelves and nickel finished iron accents.