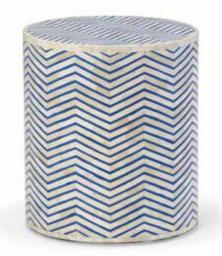

### 383017

Lincoln Side Table 18H x 16 DIA Hand placed bone inlay in blue and white herringbone pattern.