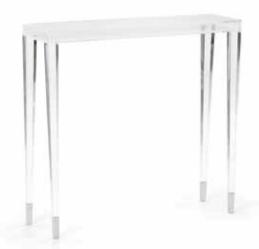

# 384401

Acrylic Waterfall Console 28.5H x 46W x 15D Clear acrylic waterfall console with antique brass feet.