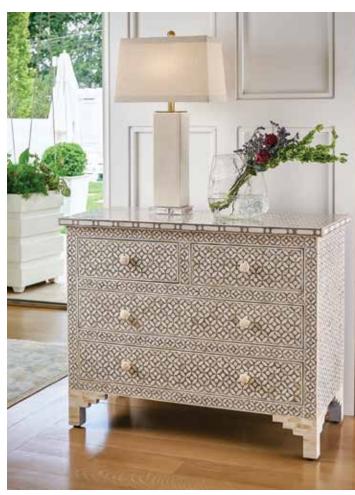

# Page 5

**382999** Milford Chest – Gray/Brown 34H x 43W x 20D Hand laid geometric pattern with bone inlay. Four drawers.