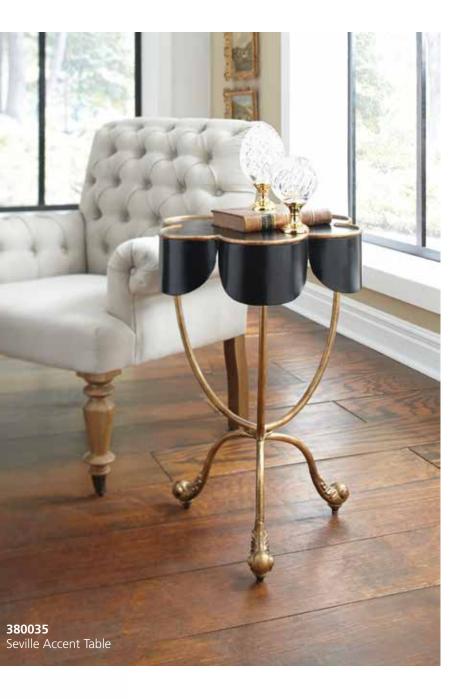

### 380035

Seville Accent Table 26H x 17.5W x 17.5D Black metal with antique gold accents and base.