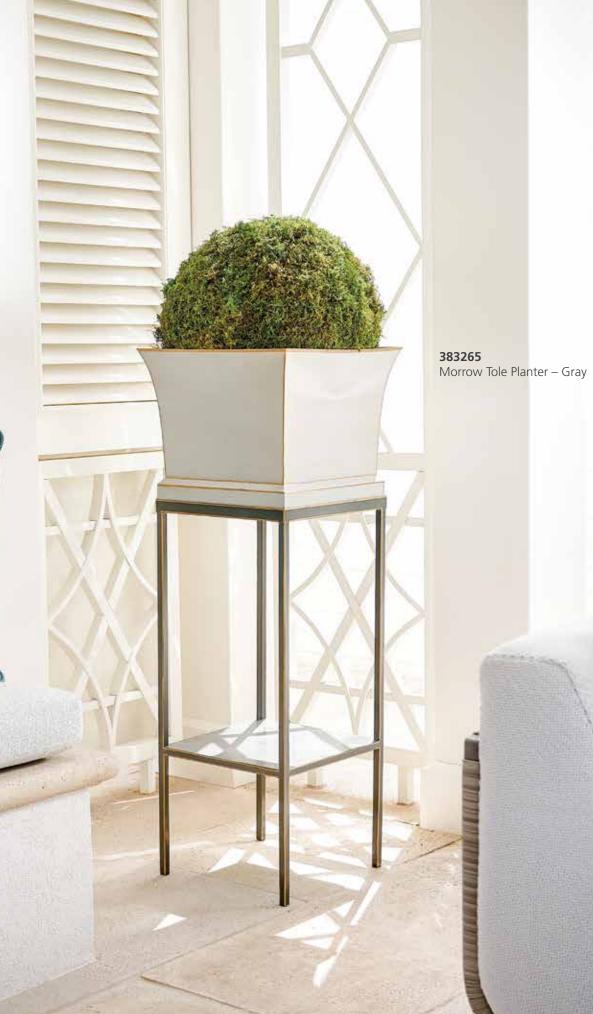

# Page 26 383265

Morrow Tole Planter – Gray 39.8H x 14.3W x 14.3D Antique gray lacquered planter with charcoal stand and gold edging.