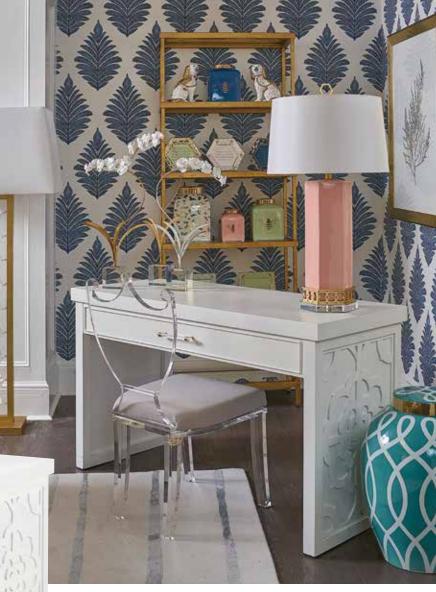

The pieces featured here are some of the best sellers. Find the full line of furniture, as well as the lighting, wall décor and decorative accessories shown in these photos, in our online catalog at www.chelseahouseinc.com.

### 382435 Drink Table

26H x 11.5W x 8D Antique brass finished column with black base and top.

The lighting, artwork, mirrors, and decorative accessories shown in the photos can be found in the online catalog at www.chelseahouseinc.com.