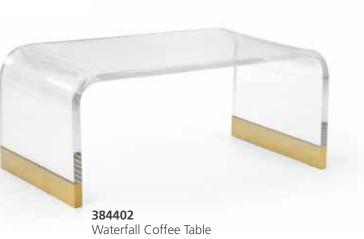

# 384402

Waterfall Coffee Table 18H x 41.5W x 22.5D Clear acrylic waterfall coffee table with antique brass feet.