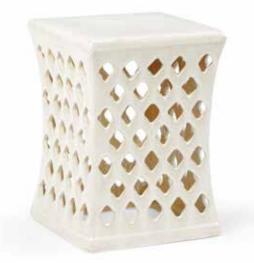

### Page 19 **382877**

Garden Stool – Cream 20.5H x 10W x 10D Porcelain stool in a cream crackle glaze.