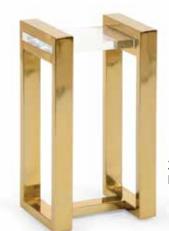

# 384407

Berkshire Hall Table 33.3H x 35W x 9.8D Clear acrylic console table with polished nickel feet. Designed by Claire Bell.