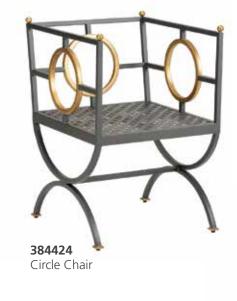

# 384424

Circle Chair 32.5H x 22.3W x 23.8D Dark steel finished accent chair with gold accents. Designed by Douglas Freeman.